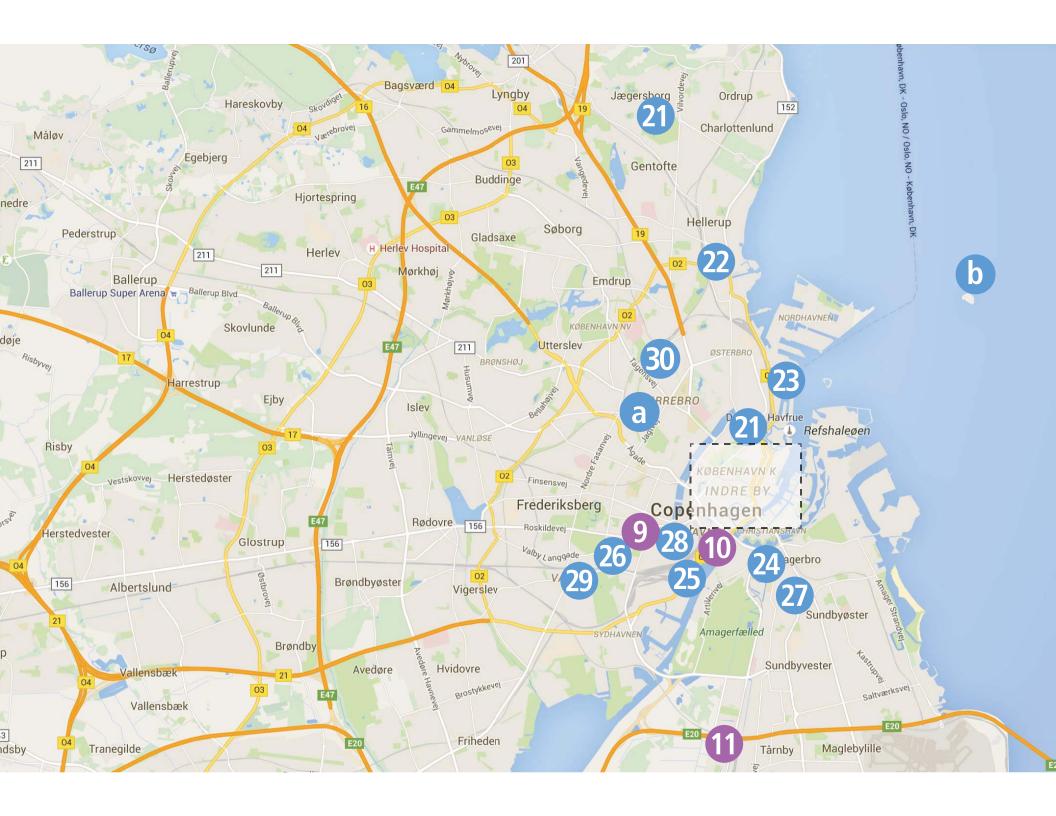

# Tuesday June 21, 2016 City Green & Beautiful

| Time                    |    | Activity                                                                                                                                                                                                                                | Comments / Location |  |
|-------------------------|----|-----------------------------------------------------------------------------------------------------------------------------------------------------------------------------------------------------------------------------------------|---------------------|--|
| 7:00 am -<br>7:30 am    | 1  | Breakfast at Hotel                                                                                                                                                                                                                      | Central Copenhagen  |  |
| 8:30 am -<br>11:30 am   | 30 | Lift Area of Sankt Kjelds, climate-adapted neighborhood<br>State of Green Tour & City of Copenhagen Visitor Center, tbc                                                                                                                 | Central Copenhagen  |  |
| 12:00 noon -<br>1:30 pm | 12 | Meeting with State of Green, City of Copenhagen<br>City Architect of Copenhagen Tanya Jacobsen, State of Green<br>former City Planner Tina Saaby Madsen, City Department for<br>Technical and Environmental Affairs Dan Howis Lauritsen | Central Copenhagen  |  |
| 2:00 pm -<br>6:00 pm    | 27 | Scale Denmark Tour of Ørestad, New Neighborhood & World-Class Architecture including VM Mountain and 8 Tallet by BIG (architect Bjorke Ingels)                                                                                          | Ørestad             |  |
| 6:00 pm -<br>8:00 pm    | 2  | Go directly to dinner in Copenhagen's hip meat-packing district,<br>Kødbyen, possibly "Mother" or other restaurant to be chosen by<br>Danish Honorary Consul Jacob Friis                                                                | Kødbyen             |  |

## Thursday June 23, 2016 The Height of Happiness & Summer Solstice

| Time                              |    | Activity                                                                                                                                                              | Comments / Location                        |  |
|-----------------------------------|----|-----------------------------------------------------------------------------------------------------------------------------------------------------------------------|--------------------------------------------|--|
| 7:00 am -<br>7:30 am              | 1  | Breakfast at Hotel                                                                                                                                                    | Central Copenhagen                         |  |
| 8:00 am -<br>12:00 noon           | b  | State of Green Customized Tour - Boat to Offshore Wind Farm                                                                                                           | Middelgrunden<br>(1.5 to 2-hour boat tour) |  |
| 12:30 pm -<br>1:30 pm             | C  | Tour Torvehallerne Market Hall for Lunch                                                                                                                              | Central Copenhagen                         |  |
| 1:30 pm -<br>4:30 pm<br>3 Options | 29 | Lift Area of Valby, Affordable Housing, Community Development<br>State of Green Tour, tbd                                                                             |                                            |  |
| 5 Options                         | 25 | Cycling along Bicycle Snake                                                                                                                                           |                                            |  |
|                                   | 13 | Shopping along car-free Stroget Street                                                                                                                                |                                            |  |
| 5:00 pm -<br>7:00 pm              |    | Islands Brygge (open until 7pm) Swimming<br>BIG and JDS Architects<br>System of Recreational Bathing Facilities, Harbor Baths, Solar<br>Powered Picnic Boats, 6 Pools |                                            |  |
| 9:00 pm -<br>12:00 midnight       | t  | Summer Solstice Festival, Amager Strandpark (vast artificial lagoon)<br>Bonfires on the Beach, Tivoli Gardens Celebration                                             |                                            |  |