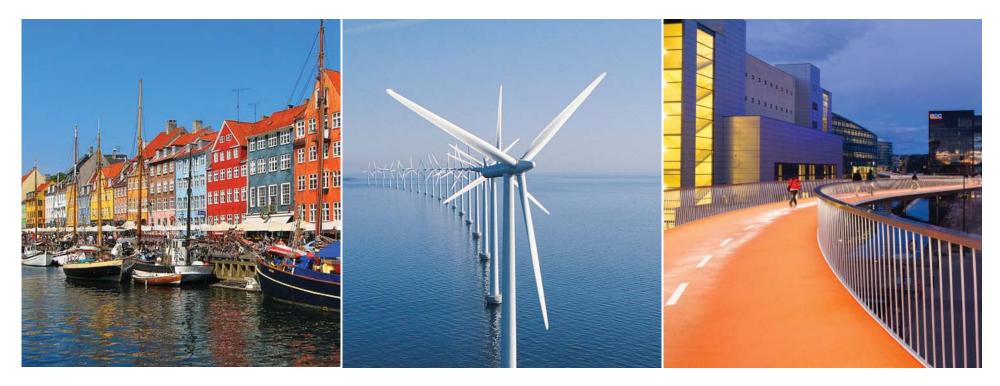

# Copenhagen 2016

Learning Exchange | Boston - Denmark June 19 - June 24, 2016



### **Draft Itinerary**

Updated: 02/10/2016



## **Logistics**

### **Flight Options -** Participants to book flights individually to suit personal preferences



\$1,120



\$684



\$844



\$744

SAS (Non-Stop) Saturday June 18th

Departure: 5:30 pm (BOS)

Lavover:

Arrival: 7:00 am (CPH) - Sunday

Friday June 24th

**Departure:** 12:50 pm (CPH)

Lavover:

Arrival: 3:20 pm (BOS)

1 Checked bag- \$0

Newspaper, coffee tea included

Wi-fi for purchase

Live TV In-seat power

**Norwegian Air** 

Saturday June 18th Departure: 9:45 pm (BOS)

Layover: 10:30 am - 1:50 pm (OSL) - 3h 20min Layover: 4:15 pm - 6:30 pm (OSL) - 2h 15min

Arrival: 3:25 pm (CPH) - Sunday

Friday June 24th

Departure: 3:05 pm (CPH)

Arrival: 8:00 pm (BOS)

1 Checked bag- \$100 In-seat USB power **On-Demand Video** 

\*upgrade fare for \$50 to include checked bag