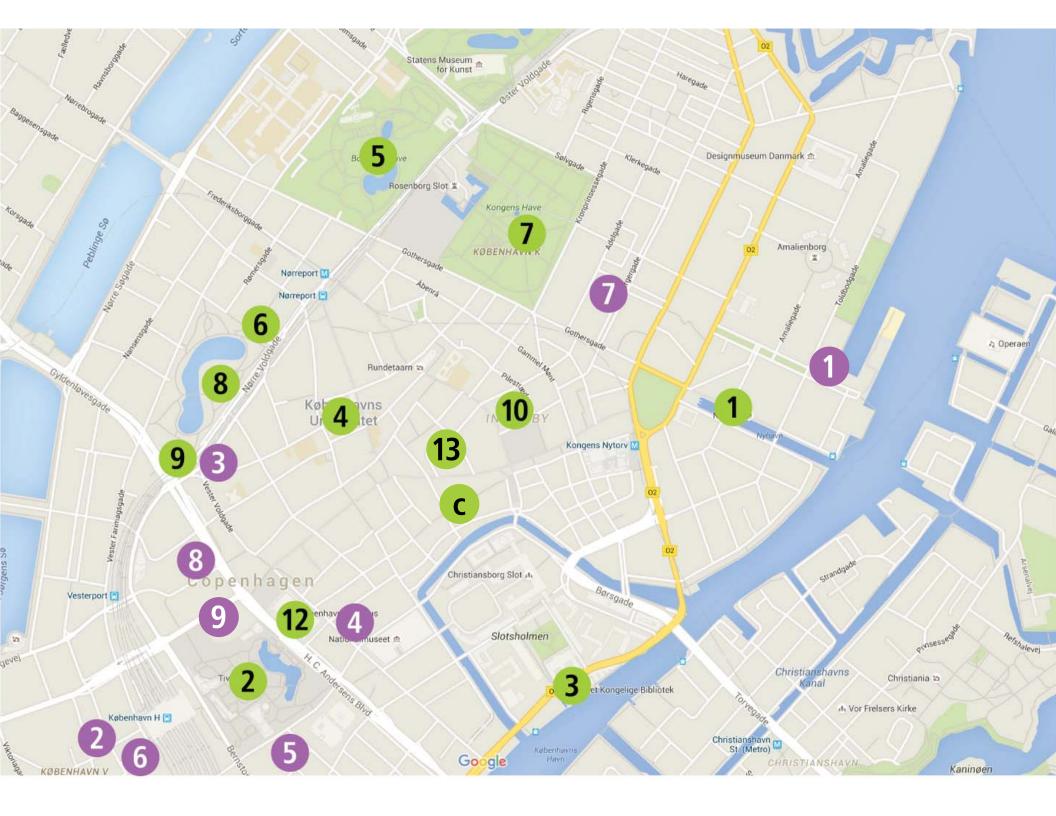

# Sunday June 19, 2016 The Adventure Begins!

| Time              | Activity                                                                                                                                                                                                                                                            | Comments / Location                    |
|-------------------|---------------------------------------------------------------------------------------------------------------------------------------------------------------------------------------------------------------------------------------------------------------------|----------------------------------------|
| 10:00 am          | Optional Brunch at Hotel Scandic Front                                                                                                                                                                                                                              | Central Copenhagen                     |
| 12:00 pm <b>1</b> | Optional guided bike tour from Hotel - Nyhavn & Royal Library<br>Carlsberg to Orestad North, Group tour by DAC                                                                                                                                                      | Central Copenhagen                     |
| 3:00 pm           | Return to hotel for nap / check-in                                                                                                                                                                                                                                  | Central Copenhagen                     |
| 5:30pm-<br>7:30pm | Opening Session and Dinner Reception, Hotel Scandic Front<br>Welcome by Copenhagen Climate-KIC Representatives, Lord Mayor<br>of Copenhagen Frank Jensen, U.S. Embassy Health & Environment C<br>Representative Susan Delja (function room & speakers to be confirm | Office                                 |
| 7:30 pm <b>2</b>  | Optional walk through Tivoli Gardens                                                                                                                                                                                                                                | Central Copenhagen                     |
| 8:00 pm           | Walk back to Hotel                                                                                                                                                                                                                                                  | Central Copenhagen<br>(20 minute walk) |

## Monday June 20, 2016 Thought Leaders

| Time                  | Activity                                                                                                                                                                                                    | Comments / Location                    |
|-----------------------|-------------------------------------------------------------------------------------------------------------------------------------------------------------------------------------------------------------|----------------------------------------|
| 7:00 am-<br>7:30 am   | Breakfast at Hotel                                                                                                                                                                                          | Central Copenhagen                     |
| 7:30 am -<br>8:00 am  | Walk through Israel Plads & Orsted Parken                                                                                                                                                                   | Central Copenhagen<br>(15 minute walk) |
| 8:30 am -<br>10:00 am | Meeting with Realdania, philanthropic organization                                                                                                                                                          | Central Copenhagen<br>(15 minute walk) |
| 10:30 am -<br>1:00 pm | Meeting with Sustainia, Monday Morning think tank<br>Mikkel Andersen, Interim CEO, Director for Global Strategic Services<br>incl. possible talk by Sustainia CEO Laura Storm, ending with lunch            | Central Copenhagen<br>(15 minute walk) |
| 2:00 pm -<br>4:00 pm  | Bus to UN Headquarters, new ultra-green, LEED Platinum building<br>Tour plus possible presentations regarding carbon neutrality and<br>resiliency by research affiliates at Copenhagen Technical University | Copenhagen<br>(20 minute bus)          |
| 4:30 pm               | Return to hotel - freshen up for dinner                                                                                                                                                                     | Copenhagen<br>(30 minute bus)          |
| 5:30 pm -<br>7:30 pm  | Canal Dinner Cruise with Professional Women's Network<br>Possible corporate sponsor Velux or other, to be confirmed                                                                                         | Central Copenhagen                     |

# Tuesday June 21, 2016 City Green & Beautiful

| Time                    |    | Activity                                                                                                                                                                                                                                | Comments / Location |  |
|-------------------------|----|-----------------------------------------------------------------------------------------------------------------------------------------------------------------------------------------------------------------------------------------|---------------------|--|
| 7:00 am -<br>7:30 am    | 1  | Breakfast at Hotel                                                                                                                                                                                                                      | Central Copenhagen  |  |
| 8:30 am -<br>11:30 am   | 30 | Lift Area of Sankt Kjelds, climate-adapted neighborhood<br>State of Green Tour & City of Copenhagen Visitor Center, tbc                                                                                                                 | Central Copenhagen  |  |
| 12:00 noon -<br>1:30 pm | 12 | Meeting with State of Green, City of Copenhagen<br>City Architect of Copenhagen Tanya Jacobsen, State of Green<br>former City Planner Tina Saaby Madsen, City Department for<br>Technical and Environmental Affairs Dan Howis Lauritsen | Central Copenhagen  |  |
| 2:00 pm -<br>6:00 pm    | 27 | Scale Denmark Tour of Ørestad, New Neighborhood & World-Class Architecture including VM Mountain and 8 Tallet by BIG (architect Bjorke Ingels)                                                                                          | Ørestad             |  |
| 6:00 pm -<br>8:00 pm    | 2  | Go directly to dinner in Copenhagen's hip meat-packing district,<br>Kødbyen, possibly "Mother" or other restaurant to be chosen by<br>Danish Honorary Consul Jacob Friis                                                                | Kødbyen             |  |

## Thursday June 23, 2016 The Height of Happiness & Summer Solstice

| Time                              |    | Activity                                                                                                                                                              | Comments / Location                        |  |
|-----------------------------------|----|-----------------------------------------------------------------------------------------------------------------------------------------------------------------------|--------------------------------------------|--|
| 7:00 am -<br>7:30 am              | 1  | Breakfast at Hotel                                                                                                                                                    | Central Copenhagen                         |  |
| 8:00 am -<br>12:00 noon           | b  | State of Green Customized Tour - Boat to Offshore Wind Farm                                                                                                           | Middelgrunden<br>(1.5 to 2-hour boat tour) |  |
| 12:30 pm -<br>1:30 pm             | C  | Tour Torvehallerne Market Hall for Lunch                                                                                                                              | Central Copenhagen                         |  |
| 1:30 pm -<br>4:30 pm<br>3 Options | 29 | Lift Area of Valby, Affordable Housing, Community Development<br>State of Green Tour, tbd                                                                             |                                            |  |
| 5 Options                         | 25 | Cycling along Bicycle Snake                                                                                                                                           |                                            |  |
|                                   | 13 | Shopping along car-free Stroget Street                                                                                                                                |                                            |  |
| 5:00 pm -<br>7:00 pm              |    | Islands Brygge (open until 7pm) Swimming<br>BIG and JDS Architects<br>System of Recreational Bathing Facilities, Harbor Baths, Solar<br>Powered Picnic Boats, 6 Pools |                                            |  |
| 9:00 pm -<br>12:00 midnight       | t  | Summer Solstice Festival, Amager Strandpark (vast artificial lagoon)<br>Bonfires on the Beach, Tivoli Gardens Celebration                                             |                                            |  |

### Suggestions for the morning

Central Copenhagen (20 minute walk)

**7** Rosenborg Castle

Central Copenhagen (20 minute walk)