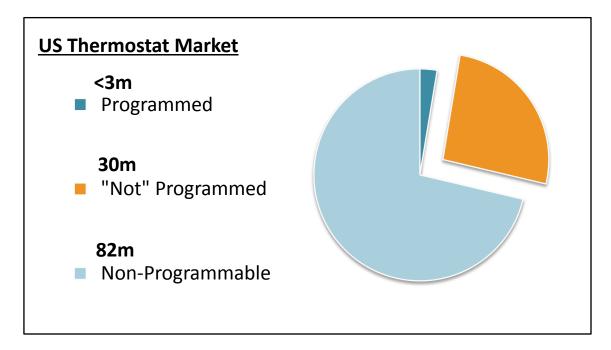

# Smart Thermostat is a new consumer-driven market

30m US Homes with Programmable Thermostats that are "Not" programmed ...

Source: DOE and DE Innovation Research