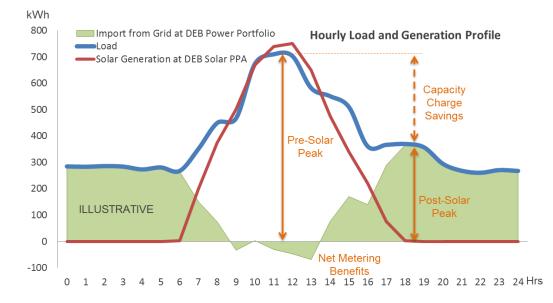

#### Potential Benefits of Smart Grid-Enabled Solar

- Off-take arrangements at attractive pricing levels (relative to the utility's all-in power cost)
- Long term price certainty against increasing energy and transmission costs
- An energy source that follows peak demand profile, reducing capacity charges and avoiding on-peak prices
- Potential source of additional revenue from net-metering
- Insulation against regulatory change in retail energy markets
- Alignment with corporate responsibility goals and targets
- Green marketing benefits