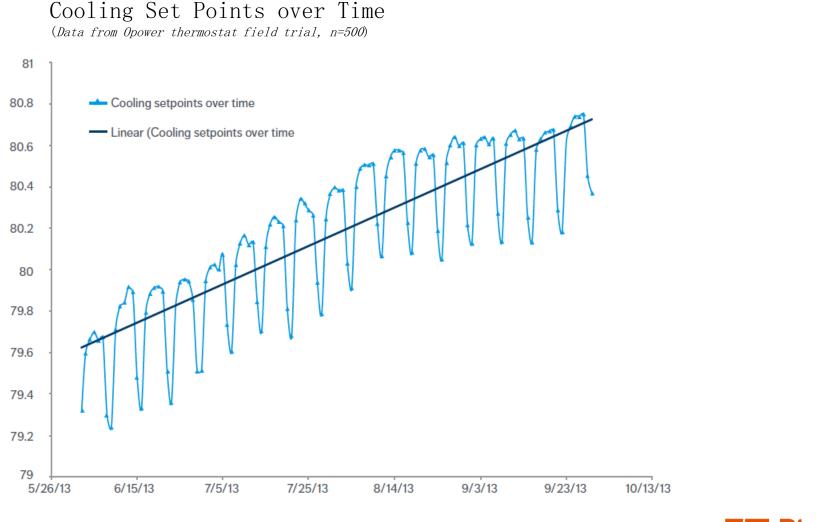

you current electric company?



#### Potential Benefits of Smart Grid-Enabled Solar



- Off-take arrangements at attractive pricing levels (relative to the utility's all-in power cost)
- Long term price certainty against increasing energy and transmission costs
- An energy source that follows peak demand profile, reducing capacity charges and avoiding on-peak prices
- Potential source of additional revenue from net-metering
- Insulation against regulatory change in retail energy markets
- Alignment with corporate responsibility goals and targets
- Green marketing benefits





# Smart Thermostat is a new consumer-driven market

30m US Homes with Programmable Thermostats that are "Not" programmed ...



Source: DOE and DE Innovation Research



#### Engagement leads to Savings over time





# 2. Shareholder value



### **Innovation Focus**

#### **Engagement** Drivers – Retention and cross-sell

| Direct Energy.           | toruriation. | And a state of the | Transient Property in case of the second |                |  |
|--------------------------|--------------|-------------------------------------------------------------------------------------------------------------------------------------------------------------------------------------------------------------------------------------------------------------------------------------------------------------------------------------------------------------------------------------------------------------------------------------------------------------------------------------------------------------------------------------