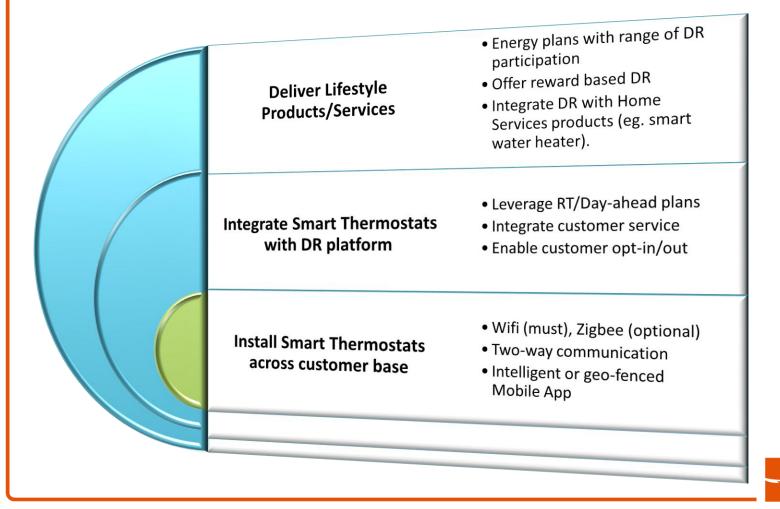

### **DE Residential DR Road Map**

*Residential DR begins with DER/DES scaling an inter-operable smart thermostat platform.* 

- ✓ Wifi enabled Tstats expand base of eligible homes with two-way communication.
- ✓ Smart Tstats with learning capability improve customer profile and shrink DR opportunity.