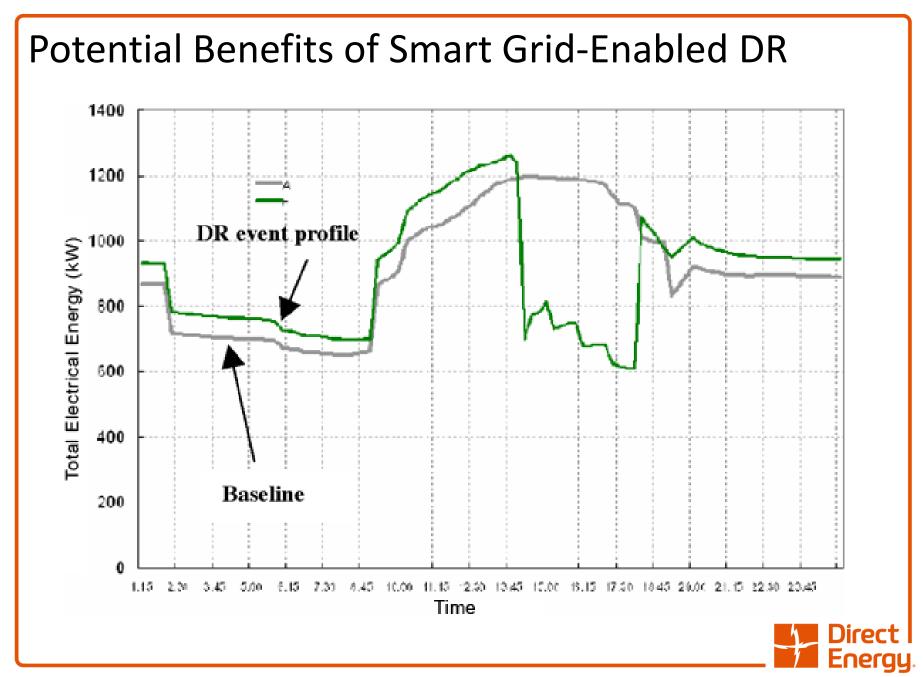

### **DE Residential DR Road Map**

*Residential DR begins with DER/DES scaling an inter-operable smart thermostat platform.* 

- ✓ Wifi enabled Tstats expand base of eligible homes with two-way communication.
- ✓ Smart Tstats with learning capability improve customer profile and shrink DR opportunity.