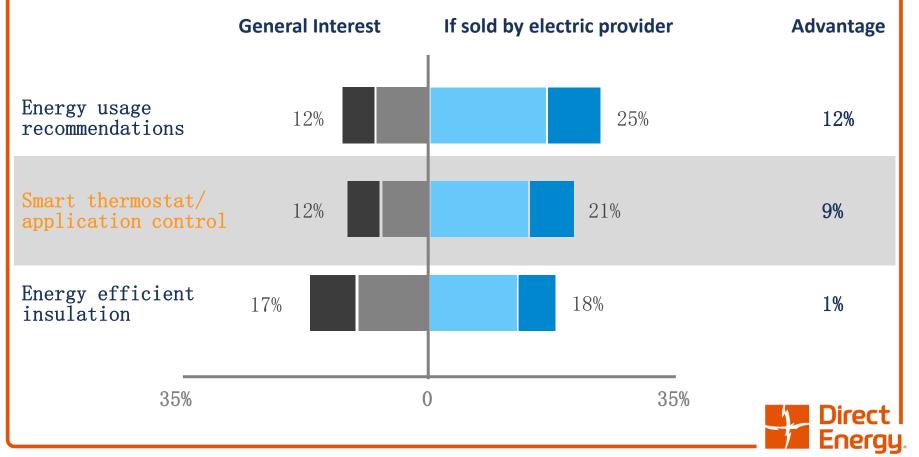

### Customers look to us

the following products and services in the next 12 months.

Q: Please choose your level of interest in buying Q: How likely are you to buy the following products and services in the next 12 months if they are offered by you current electric company?